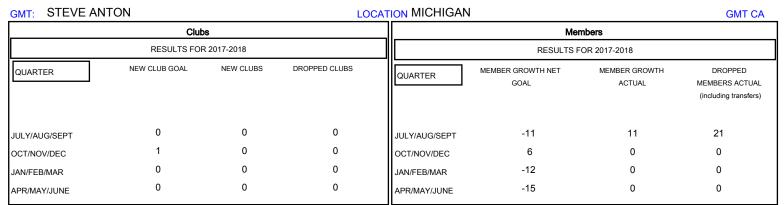

## District 11 E2

Results as of: 08/31/2017

| DROPPED CLUBS: 0  DROPPED MEMBERS |    | 6 CLUBS OF 33 ADDED 1 OR MORE<br>NEW MEMBERS | GENDER DISTRIBUTION  MALE 667 (72.82%)  FEMALE 249 (27.18%)  Women Percentage Fiscal Year Goal: 27% |     |
|-----------------------------------|----|----------------------------------------------|-----------------------------------------------------------------------------------------------------|-----|
| DECEASED                          | 5  | CLICK HERE FOR CUMULATIVE  MEMBERSHIP DATA   | TOTAL FAMILY UNIT MEMBERS                                                                           | 124 |
| CLUB CANCELLED                    | 0  |                                              | EANILY MEMBERS BAYING HALE                                                                          | 63  |
| OTHER                             | 16 |                                              | FAMILY MEMBERS PAYING HALF DUES                                                                     | 03  |
| TOTAL                             | 21 |                                              |                                                                                                     |     |