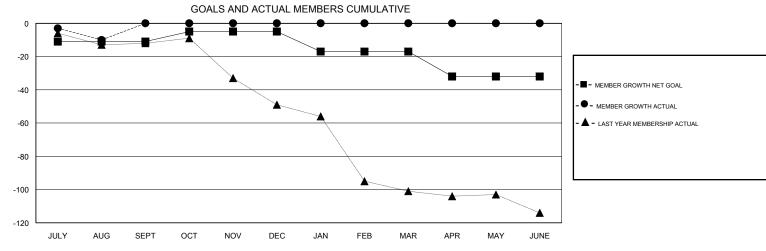

## District 11 E2

Results as of: 08/31/2017

| DROPPED CLUBS: 0  DROPPED MEMBERS |    | 6 CLUBS OF 33 ADDED 1 OR MORE<br>NEW MEMBERS | GENDER DISTRIBUTION  MALE 667 (72.82%)  FEMALE 249 (27.18%)  Women Percentage Fiscal Year Goal: 27% |     |
|-----------------------------------|----|----------------------------------------------|-----------------------------------------------------------------------------------------------------|-----|
| DECEASED                          | 5  | CLICK HERE FOR CUMULATIVE  MEMBERSHIP DATA   | TOTAL FAMILY UNIT MEMBERS                                                                           | 124 |
| CLUB CANCELLED                    | 0  |                                              | EANILY MEMBERS BAYING HALE                                                                          | 63  |
| OTHER                             | 16 |                                              | FAMILY MEMBERS PAYING HALF DUES                                                                     | 03  |
| TOTAL                             | 21 |                                              |                                                                                                     |     |